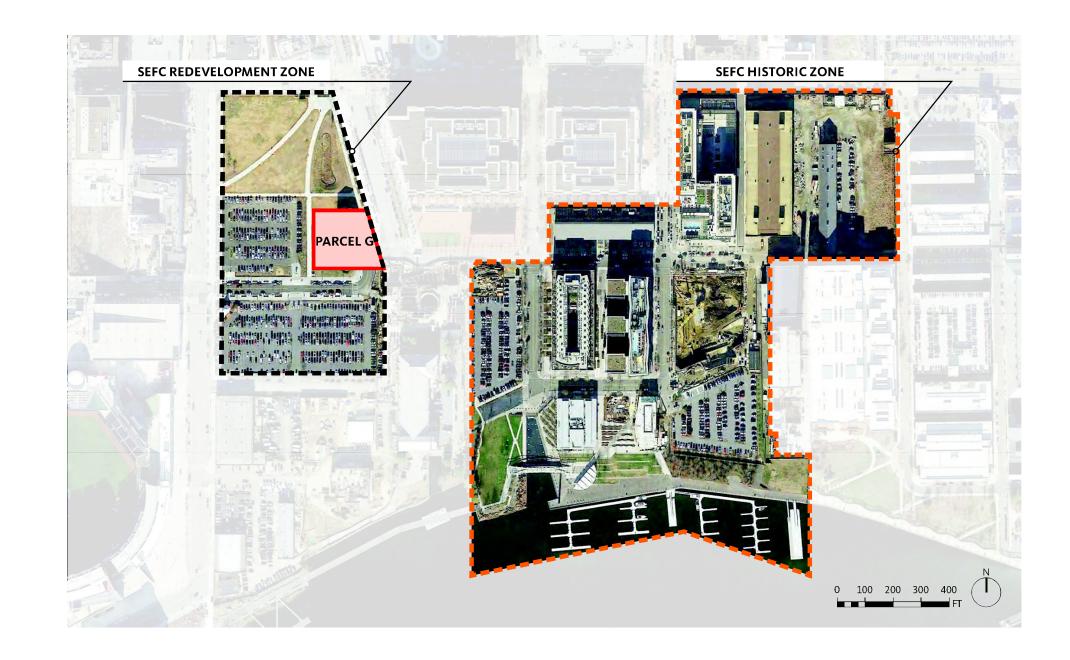

## Southeast Federal Center Yards West

## Parcel G

#### 1275 New Jersey Avenue, SE

Design Review Application For the Zoning Commission Review under the SEFC-1A Zone

May 23, 2019

Prepared for: Prepared on Behalf of GSA Prepared by: Gensler

### **Brookfield**

The Zoning Commission of the District of Columbia

ZONING COMMISSION District of Columbia CASE NO.18-22 EXHIBIT NO.25A1



# Extent of Submission **PARCEL G**





#### Site Plan **PARCEL G**





Yards West Overall Site Plan

#### Gensler Brookfield





## Landscape Context Plan



Gensler Brookfield





EXHIBIT PREPARED BY WILES MENSCH

4 MAY 23, 2019

### Aerial - View Towards Southeast



ROOF TERRACE FURNISHINGS AND LAYOUT ARE ILLUSTRATIVE AND SUBJECT TO CHANGE UPON TENANT BUILD-OUT. REFER TO LANDSCAPE BENCH PLAN FOR BENCH LOCATIONS.

# **CONTEXT & CONCEPT**

Gensler Brookfield

YARDS WEST PARCEL G | ZONING COMMISSION HEARING

6 MAY 23, 2019

# Historical Overview **PARCEL G & L'ENFANT PLAN**



Figure 2: L'ENFANT PLAN, 1791

#### Gensler Brookfield

Figure 3: KEILY MAP, 1851



### Concept Diagram - Revised 35% Submission



9 MAY 23, 2019