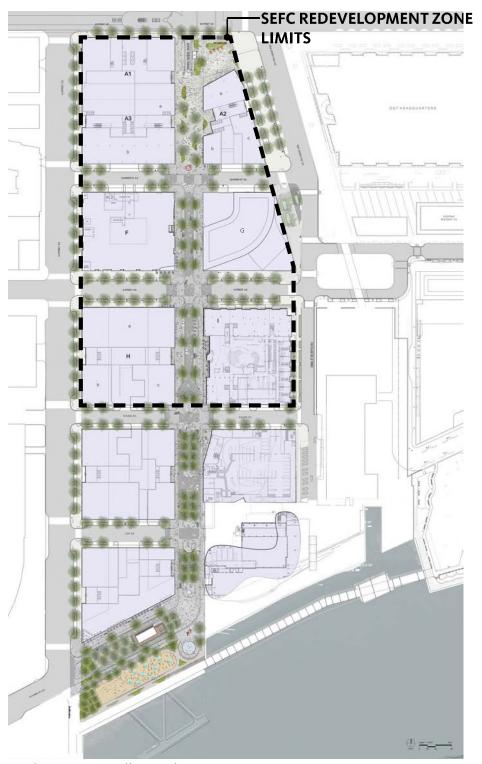

## Southeast Federal Center Yards West

## Parcel G

#### 1275 New Jersey Avenue, SE

Design Review Application For the Zoning Commission Review under the SEFC-1A Zone

May 23, 2019

Prepared for: Prepared on Behalf of GSA Prepared by: Gensler

### **Brookfield**

The Zoning Commission of the District of Columbia

ZONING COMMISSION District of Columbia CASE NO.18-22 EXHIBIT NO.25A1



# Extent of Submission **PARCEL G**





#### Site Plan **PARCEL G**





Yards West Overall Site Plan

#### Gensler Brookfield





## Landscape Context Plan



Gensler Brookfield





EXHIBIT PREPARED BY WILES MENSCH

4 MAY 23, 2019

### Aerial - View Towards Southeast



ROOF TERRACE FURNISHINGS AND LAYOUT ARE ILLUSTRATIVE AND SUBJECT TO CHANGE UPON TENANT BUILD-OUT. REFER TO LANDSCAPE BENCH PLAN FOR BENCH LOCATIONS.

# **CONTEXT & CONCEPT**

Gensler Brookfield

YARDS WEST PARCEL G | ZONING COMMISSION HEARING

6 MAY 23, 2019

# Historical Overview **PARCEL G & L'ENFANT PLAN**



Figure 2: L'ENFANT PLAN, 1791

#### Gensler Brookfield

Figure 3: KEILY MAP, 1851



### Concept Diagram - Revised 35% Submission



9 MAY 23, 2019