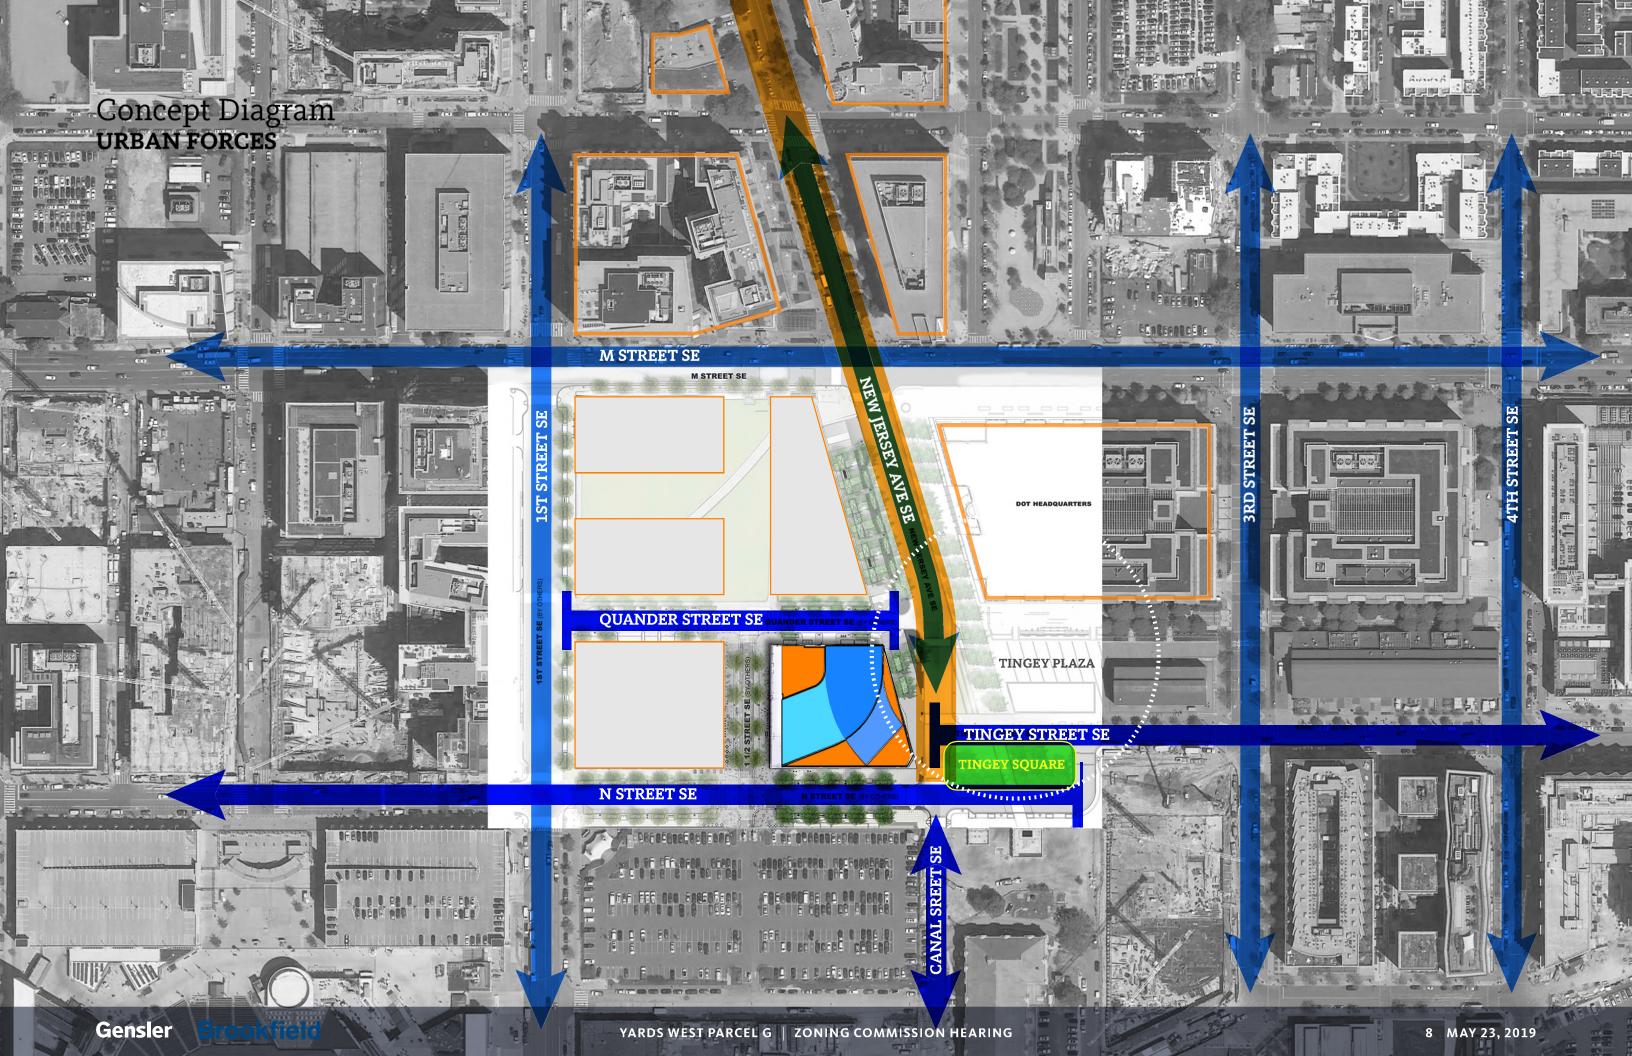

# **CONTEXT & CONCEPT**

Gensler Brookfield

YARDS WEST PARCEL G | ZONING COMMISSION HEARING

6 MAY 23, 2019

### Concept Diagram - Revised 35% Submission

9 MAY 23, 2019