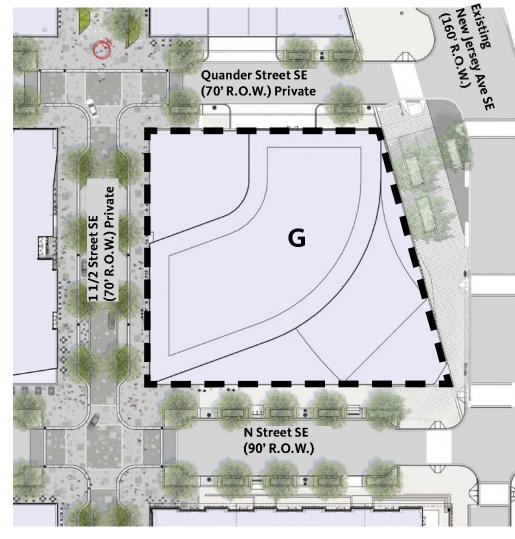

## Southeast Federal Center Yards West

## Parcel G

#### 1275 New Jersey Avenue, SE

Design Review Application For the Zoning Commission Review under the SEFC-1A Zone

May 23, 2019

Prepared for: Prepared on Behalf of GSA Prepared by: Gensler

### **Brookfield**

The Zoning Commission of the District of Columbia

ZONING COMMISSION District of Columbia CASE NO.18-22 EXHIBIT NO.25A1



# Extent of Submission **PARCEL G**





#### Site Plan **PARCEL G**





Yards West Overall Site Plan

#### Gensler Brookfield





## Landscape Context Plan



Gensler Brookfield





EXHIBIT PREPARED BY WILES MENSCH

4 MAY 23, 2019

### Aerial - View Towards Southeast



ROOF TERRACE FURNISHINGS AND LAYOUT ARE ILLUSTRATIVE AND SUBJECT TO CHANGE UPON TENANT BUILD-OUT. REFER TO LANDSCAPE BENCH PLAN FOR BENCH LOCATIONS.

# **CONTEXT & CONCEPT**

Gensler Brookfield

YARDS WEST PARCEL G | ZONING COMMISSION HEARING

6 MAY 23, 2019

# Historical Overview **PARCEL G & L'ENFANT PLAN**



Figure 2: L'ENFANT PLAN, 1791

#### Gensler Brookfield

Figure 3: KEILY MAP, 1851



### Concept Diagram - Revised 35% Submission



9 MAY 23, 2019